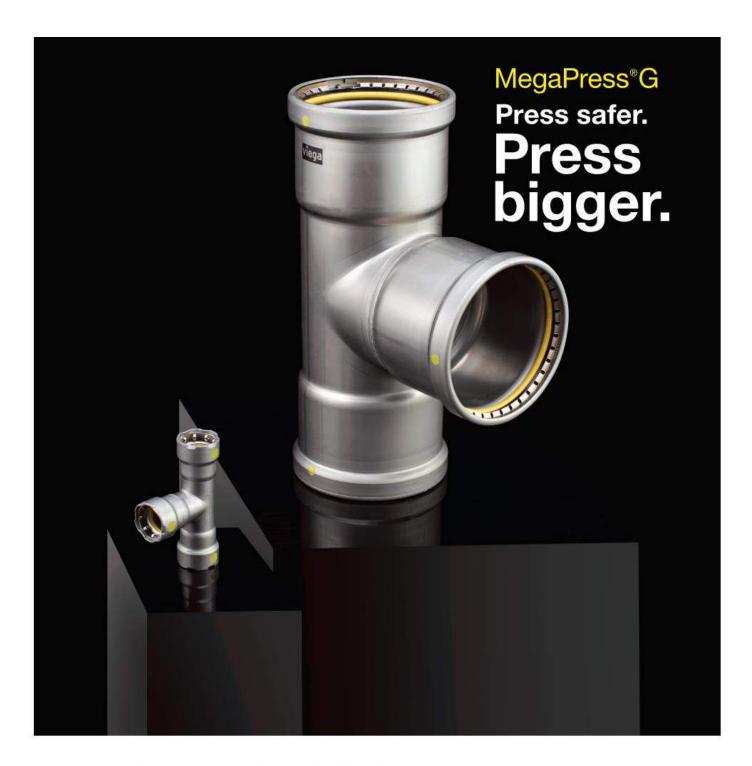

#### Quick, safe connections on large diameter gas lines.

Viega MegaPress(R)G requires no open flames or added cost of fire watch, so projects are safer and more profitable. Installers can secure gas pipe up to 4" in 16 seconds or less, saving 60-90% on labor costs. That's why professionals choose MegaPressG - the trusted press connection method approved for gas lines ½" to 4".

Carl Petitt (614) 852-2691 carl.petitt@viega.us Bill Lynch (614) 560-1099 bill.lynch@viega.us

Connected in quality.