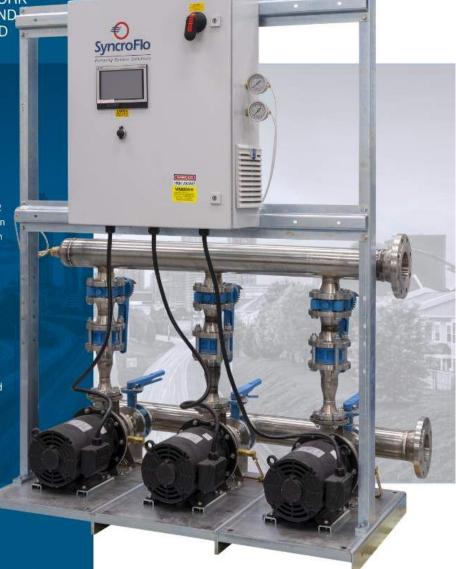

## PLUMBING SYSTEMS: COMMERCIAL IRONHEART PR

SyncroFlo

Pumping System Solutions

400 E. WILSON BRIDGE RD. ST.F WORTHINGTON, OH 43085 614-882-1916 ASK FOR CARL, JIM, RON, JOE OR GENA.

CONTACT INDUSTRIAL SALES CO. FOR SIZING, SPECIFICATIONS, DRAWINGS OR QUOTATION. WORK WITH LOCAL DESIGN ASSIST AND FIELD START-UP, TRAINING AND SUPPORT.

#### FOR WHERE IT REALLY MATTERS

SyncroFlo is based in Norcross, GA with over 50 years of experience manufacturing packaged pumping systems and the first to prepackage pumping systems for boosting pressure in domestic water distribution systems. The "IronHeart," which has been the core of our business since 1985, has been the industry standard for pressure boosting domestic water in commercial buildings. We offer 32 standard models featuring close coupled end suction pumps configured in duplex and triplex models with flow rated to 750 GPM and boost pressures to 190 PSI.

## WHY A SYNCROFLO PRE PACKAGED SYSTEM?

All SyncroFlo IronHeart systems are manufactured to the highest standards within the 155,000 square foot facility. SyncroFlo has a superior Quality Management System that is ISO 9001:2015 certified. All systems bear the UL & ETL labels and are certified to UL 778 and UL 508A standards. All our domestic water systems including the IronHeart line are NSF/ANSI 61, 372 & Annex G certified for drinking water applications. Control panels are assembled in a UL 508A panel shop with a QR (Quick Reference) code identification for web based access to the project documents. All systems are factory tested in a NIST traceable test stand and the results are recorded for generation of an XY plot.

#### **QUALITY CONTROL AND TESTING!**

SyncroFlo's quality control program is on the leading edge of technology for our industry. Each system is tracked at all stages of manufacturing, assembly, and testing with web based reporting via hand held devices. All welding is performed by AWS or ASME qualified welders. Once manufacturing and assembly are complete, the system is connected to our NIST calibrated test rig. We then hydrostatically test and flow test from zero to 100% of design and under specified suction and net delivery pressures. Once on site, your only surprise is how easy the system is to startup and commission.